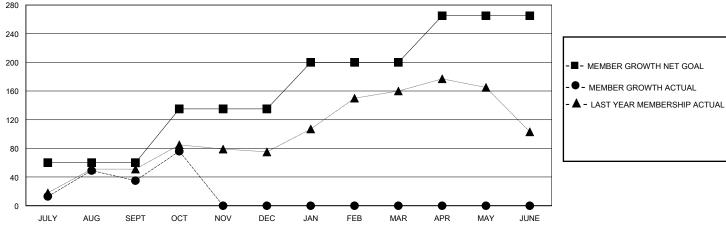

## GOALS AND ACTUAL MEMBERS CUMULATIVE

| 21 CLUBS OF 64 ADDED 1 OR MORE<br>NEW MEMBERS | GENDER DIST<br>MALE<br>FEMALE | TRIBUTION<br>1,012 (57.76%)<br>739 (42.18%) |   |
|-----------------------------------------------|-------------------------------|---------------------------------------------|---|
| CLICK HERE FOR CUMULATIVE MEMBERSHIP DATA     | TOTAL FAMILY UNIT MEMBERS     |                                             | 0 |
|                                               | FAMILY MEMBERS PAYING HALF    |                                             |   |

## District 411 A

**LOCATION KENYA AFRICA GMT**: **GMT CA** 

| CIVIT.        |               | LOC         | ,, (11014 1 t=111, t) ti |                       |                        |                         | CIVIT Of C                                         |
|---------------|---------------|-------------|--------------------------|-----------------------|------------------------|-------------------------|----------------------------------------------------|
|               | Club          | os          |                          | Members               |                        |                         |                                                    |
|               | RESULTS FOR   | R 2024-2025 |                          | RESULTS FOR 2024-2025 |                        |                         |                                                    |
| QUARTER       | NEW CLUB GOAL | NEW CLUBS   | DROPPED CLUBS            | QUARTER MEME          | BER GROWTH NET<br>GOAL | MEMBER GROWTH<br>ACTUAL | DROPPED<br>MEMBERS ACTUAL<br>(including transfers) |
| JULY/AUG/SEPT | 1             | 1           | 0                        | JULY/AUG/SEPT         | 60                     | 76                      | 39                                                 |
| OCT/NOV/DEC   | 0             | 1           | 0                        | OCT/NOV/DEC           | 75                     | 56                      | 12                                                 |
| JAN/FEB/MAR   | 2             | 0           | 0                        | JAN/FEB/MAR           | 65                     | 0                       | 0                                                  |
| APR/MAY/JUNE  | 0             | 0           | 0                        | APR/MAY/JUNE          | 65                     | 0                       | 0                                                  |