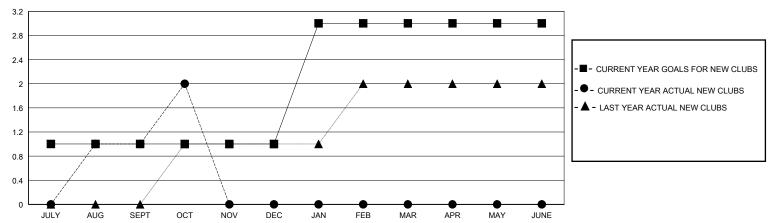

## GOALS AND ACTUAL NEW CLUBS CUMULATIVE

## District 411 A

**LOCATION KENYA AFRICA GMT**: **GMT CA** 

| CIVIT.        |               | LOC         | ,, (11014 1 t=111, t) ti |                       |                        |                         | CIVIT Of C                                         |
|---------------|---------------|-------------|--------------------------|-----------------------|------------------------|-------------------------|----------------------------------------------------|
|               | Club          | os          |                          | Members               |                        |                         |                                                    |
|               | RESULTS FOR   | R 2024-2025 |                          | RESULTS FOR 2024-2025 |                        |                         |                                                    |
| QUARTER       | NEW CLUB GOAL | NEW CLUBS   | DROPPED CLUBS            | QUARTER MEME          | BER GROWTH NET<br>GOAL | MEMBER GROWTH<br>ACTUAL | DROPPED<br>MEMBERS ACTUAL<br>(including transfers) |
| JULY/AUG/SEPT | 1             | 1           | 0                        | JULY/AUG/SEPT         | 60                     | 76                      | 39                                                 |
| OCT/NOV/DEC   | 0             | 1           | 0                        | OCT/NOV/DEC           | 75                     | 56                      | 12                                                 |
| JAN/FEB/MAR   | 2             | 0           | 0                        | JAN/FEB/MAR           | 65                     | 0                       | 0                                                  |
| APR/MAY/JUNE  | 0             | 0           | 0                        | APR/MAY/JUNE          | 65                     | 0                       | 0                                                  |